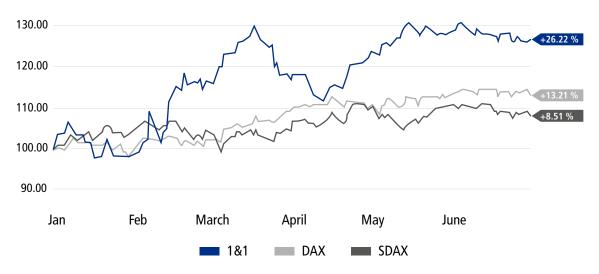

by all investor groups on our investor relations home page where all of our relevant reports and publications can be viewed. Many of the people interested in our Company also take advantage of the opportunity for personal contact via email and/or telephone.

# 2. Share Price Development in Trading Year 2021

|        | 2020 year end | 30 June 2021 | % change |
|--------|---------------|--------------|----------|
| 1&1    | €20.44        | €25.80       | + 26.22  |
| DAX    | 13,718.78     | 15,531.04    | + 13.21  |
| MDAX   | 30,796.26     | 34,049.86    | + 10.56  |
| SDAX   | 14,764.89     | 16,021.03    | + 8.51   |
| TecDAX | 3,212.77      | 3,564.07     | + 10.93  |

# Performance of the 1&1 Share compared to DAX and SDAX\*

# indexed share price development in January - June 2021



<sup>\*</sup> Indices and the 1&1-Share show a dividend adjusted performance

# 3. Current Analyst Assessments (Last Revised 28 July 2021)

With a good strategic positioning in the German telecommunications market, the 1&1 share is considered promising by the capital market as a whole.

| Analyse | Votum  | Kursziel | Datum      |
|---------|--------|----------|------------|
| Warburg | "Buy"  | €45.00   | 27/07/2021 |
| UBS     | "Hold" | €26.00   | 12/07/2021 |
| Warburg | "Buy"  | €45.00   | 15/06/2021 |
| DZ Bank | "Hold" | €27.00   | 07/06/2021 |
| Warburg | "Buy"  | €45.00   | 25/05/2021 |

A constantly updated overview of the analysts' recommendations can be found on the 1&1 AG IR home page: https://www.1und1.ag/investor-relations

# 4. Shareholder Structurer (Last Revised 2 March