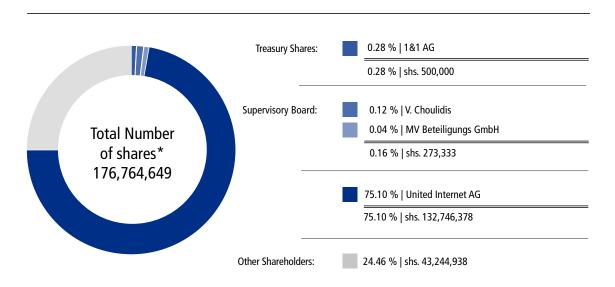

*</sup> Indices and the 1&1-Share show a dividend adjusted performance

# 3. Current Analyst Assessments (Last Revised 28 July 2021)

With a good strategic positioning in the German telecommunications market, the 1&1 share is considered promising by the capital market as a whole.

| Analyse | Votum  | Kursziel | Datum      |
|---------|--------|----------|------------|
| Warburg | "Buy"  | €45.00   | 27/07/2021 |
| UBS     | "Hold" | €26.00   | 12/07/2021 |
| Warburg | "Buy"  | €45.00   | 15/06/2021 |
| DZ Bank | "Hold" | €27.00   | 07/06/2021 |
| Warburg | "Buy"  | €45.00   | 25/05/2021 |

A constantly updated overview of the analysts' recommendations can be found on the 1&1 AG IR home page: https://www.1und1.ag/investor-relations

# 4. Shareholder Structurer (Last Revised 2 March 2021)



Free Float as per definition of Dt. Boerse AG: 24.62  $\,\%$ 

Source: https://www.1und1.ag/investor-relations

<sup>\*</sup> Per voting rights publications

# **Financial Events Calendar\***

**05 August 2021** 6-Month Report 2021, Press and Analyst Meeting

**09 November 2021** Quarterly Statement Q3 2021

# **Contacts**

Our Investor Relations and Press Department will be glad to answer any questions you may have concerning 1&1 AG and the Interim Statement.

### **Investor Relations:**

Wilhelm-Röntgen-Straße 1-5 D - 63477 Maintal

Telephone: +49 (0) 61 81 / 412 200 Fax: +49 (0) 61 81 / 412 183 E-Mail: ir@1und1.ag

#### Press:

Wilhelm-Röntgen-Straße 1-5 D - 63477 Maintal

Telephone: +49 (0) 61 81 / 412 620 Fax: +49 (0) 61 81 / 412 183 E-Mail: presse@1und1.de

<sup>\*</sup> These prov